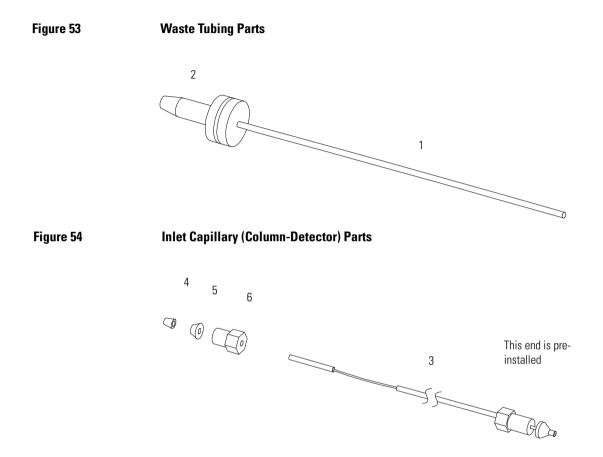

## Accessory Kit Parts

| ltem | Description                                                                                | HP Part Number |
|------|--------------------------------------------------------------------------------------------|----------------|
|      | Accessory kit                                                                              | G1315-68705    |
|      | Tubing flexible (to waste) 1.2 m lg                                                        | 0890-1711      |
| 1    | Tubing flexible (to waste) 2 m lg                                                          | 0890-1713      |
| 2    | Fitting male PEEK, Qty=1                                                                   | 0100-1516      |
| 3    | Capillary column – detector 380 mm lg, 0.17 i.d. includes items 4, 5 and 6 (not assembled) | G1315-87311    |
| 4    | Ferrule front SST, qty=1                                                                   | 0100-0043      |
| 5    | Ferrule back SST, qty=1                                                                    | 0100-0044      |
| 6    | Fitting SST, qty=1                                                                         | 79814-22406    |
|      | Hex key set 1 – 5 mm                                                                       | 8710-0641      |
|      | Wrench open end 1/4 – 5/16 inch                                                            | 8710-0510      |
|      | Wrench open end 4 mm                                                                       | 8710-1534      |
|      | ESD wrist strap                                                                            | 9300-1408      |

For item number refer to Figure 53 and Figure 54.

Identifying Parts and Materials Accessory Kit